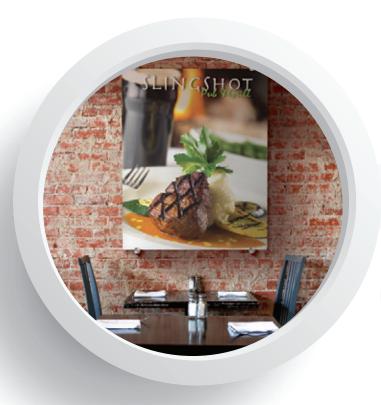

# Wall Mounted Restaurant Graphic

CMYK + White Grayscale Silver Aluminum Composite