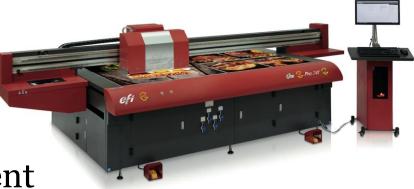

### EFI Pro 24f LED Wide Format Flatbed Printer

#### Pro power

A sharp competitive edge with a *powerful* pro flatbed

- True flatbed architecture with moving carriage and gantry
  - -4 ft x 8 ft (1.2 m x 2.4 m) bed
  - Vacuum system to hold media stationary
  - Accurate registration for multiple over-prints or panels