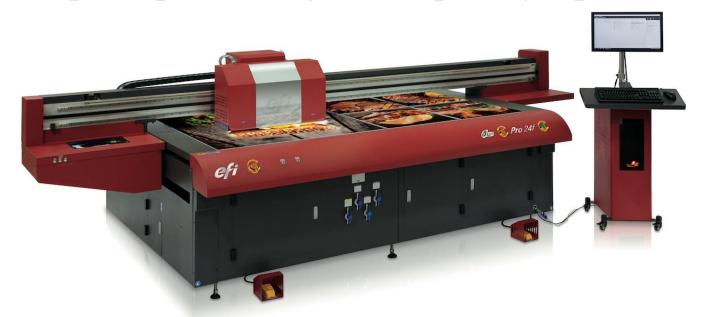

### EFI Pro 24f LED Wide Format Flatbed Printer

#### Introducing the EFI Pro 24f

#### Pro power

A sharp competitive edge with a *powerful* pro flatbed

- True flatbed architecture with moving carriage and gantry
  - -4 ft x 8 ft (1.2 m x 2.4 m) bed
  - Vacuum system to hold media stationary
  - Accurate registration for multiple over-prints or panels

- Four colors plus dual channels of white standard
- Single-pass, multilayer printing
- Up to 1200 x 1200 dpi
- Up to 4 levels of variable-drop grayscale

- Four user-selectable vacuum zones to match the most common media sizes without masking
- Easy edge-to-edge printing (full bleed)
- Multi board printing, including different size boards
- EFI Fiery proServer Core digital front end, featuring FAST RIP acceleration technology

- Maximum printable area: 100 in (254 cm) x 52 in (132 cm)
- Maximum media thickness: 2 in (5.08 cm)
- Maximum media weight: 397 lbs (180 kg) evenly distributed

- The Fiery proServer Core
  - Loaded with additional functionality
    - Cut Marks Option
    - Color Verifier Option
    - Color Profiler Option
  - Turn key color management system