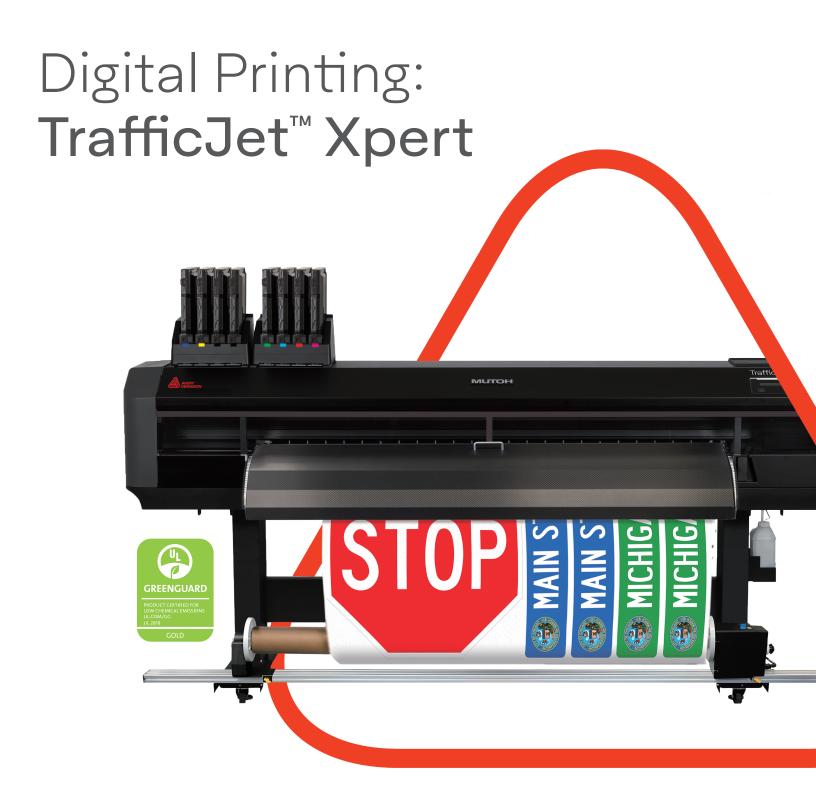

# TrafficJet<sup>™</sup> **Xpert**

TrafficJet Xpert is built on a proven platform and includes an integrated dryer for fast print speeds up to 162 ft²/hour (15m²/hour). True Traffic Color™ spot inks and included software automates sign making, simplifying the printing of specification compliant traffic control, wayfinding, and custom signage.