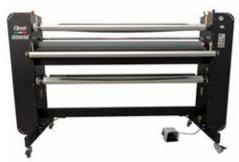

# SHIELD IS THE **LAMINATION PLATFORM**

That joins innovation, performance, limited entry costs, complete upgrade and protection of the investment in mid/long-term.

The Shield series has actually been designed and manufactured to adapt to the widest range of applications, from car-wrapping to the interior decoration and paper transformation industry, to expand to the most diverse applications of visual communication and sign-making.

### **DATASHEET**

Dimensions: 220 x 78 x h150 cm

Max working width: 1650 mm.

Max speed: 4 m/min.

Max laminating thickness: 30 mm.

Depth table included: 770 mm.

Height working table: 910 mm.

Net weight: 183 Kg.