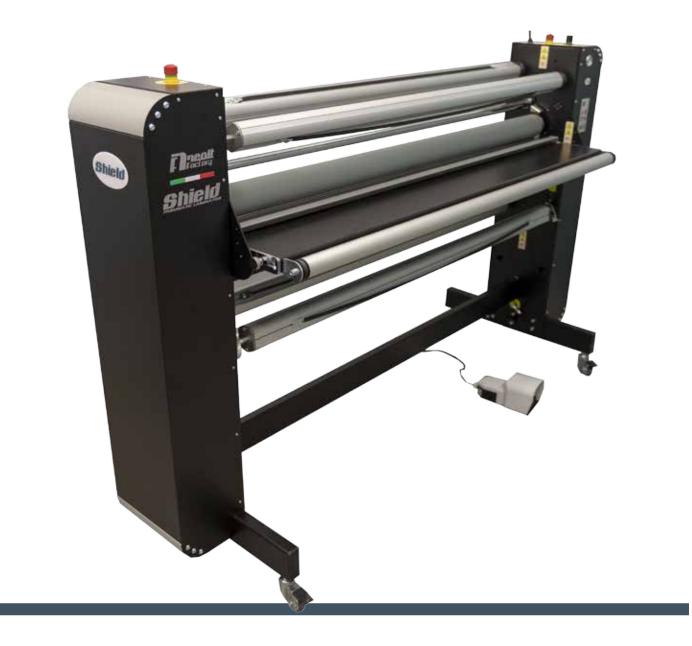

# SHIELD IS THE **LAMINATION PLATFORM**

That joins innovation, performance, limited entry costs, complete upgrade and protection of the investment in mid/long-term.

The Shield series has actually been designed and manufactured to adapt to the widest range of applications, from car-wrapping to the interior decoration and paper transformation industry, to expand to the most diverse applications of visual communication and sign-making.

Thanks to the use of pneumatic technology, the Shield range reduces the machine setup and preparation time and does not need to employ skilled personnel. Compared to the laminators with electric pressure technology, the possibility of error is actually reduced to zero. The availability of a version with hot rollers even increases the areas of application.

### **DATASHEET**

Dimensions: 220 x 78 x h150 cm

Max working width: 1650 mm.

Max speed: 4 m/min.

Max laminating thickness: 30 mm.

Depth table included: 770 mm.

Height working table: 910 mm.

Net weight: 183 Kg.